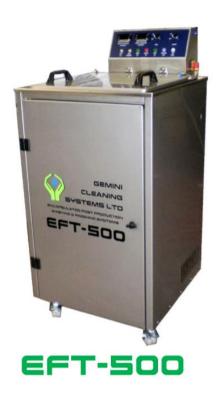

# SPECIFICATION SHEET Support Dissolving

**Gemini Cleaning System EFT-500** 

# **Gemini Cleaning System EFT-500**

## TECHNICAL SPECIFICATION

| Power supply                      | 220-240 V AC               |
|-----------------------------------|----------------------------|
| Power rating                      | 13 A                       |
| Control circuits                  | 24 V DC                    |
| Tank capacity                     | 120                        |
| Working temperature range         | Ambient temperature - 90°C |
| External dimensions               | Width: 610 mm              |
|                                   | Height: 1270 mm            |
|                                   | Depth: 800 mm              |
| Dimensions of the internal basket | Width: 380 mm              |
|                                   | Height: 420 mm             |
|                                   | Depth: 420 mm              |
|                                   |                            |